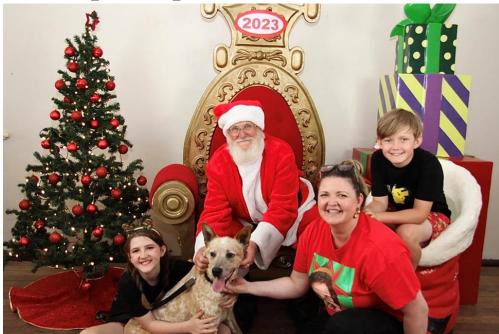

## Santa paws photos

We again ran our Santa

Paws photos to earn money for our church Christmas charity, UnitingWorld, and to advertise our Christmas services.

A big thank you to our own Santa, Richard; our Photographer, Bec Demoor; our greeters, Indi and Eli Osborne; and special helper, Suzie Graham.

We had such a fun day earning money, and all who came seemed to enjoy their time. A total of \$450 was sent to UnitingWorld.

\_\_\_\_\_\_

Yass Parish Property Committee have engaged MAS (Master Antenna Systems) Orange to install a large TV supplied by us, to replace the projector in use in St Andrew's and to install new cables and other items as required to improve the layout of the streaming facility which streams to Facebook each week.