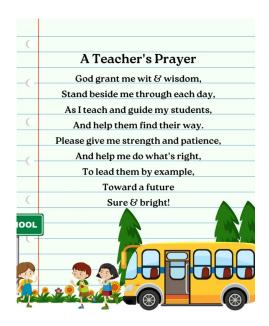

#### **Teacher's Credentials**

Sometime ago there was a teacher who celebrated her eightieth birthday. It proved to be a marvellous occasion, highlighted by the presence of a great number of her former students.

It seemed that she taught school in one of the worst sections of the country. Before she came to that school to teach there had been repeated instances of juvenile crime and delinquency. When she began her work there came a change. The change in time became noticeable with so many of her students turning out to be good citizens, men and women of good character. Some became doctors, others lawyers, educators, ministers, honourable craftsmen, and skilled technicians.

It was no accident, therefore, that on important anniversaries like her eightieth birthday she was remembered with gratitude and love from a great number of her students.

A newspaper got wind of this celebration and sent a reporter to interview her. He asked, among other things, what was her secret that made her teaching so rewarding?

She said, "Oh, I don't know. When I look at the young teachers in our schools today, so well-equipped with training and learning, I realize that I was ill-prepared to teach.

I had nothing to give but love."